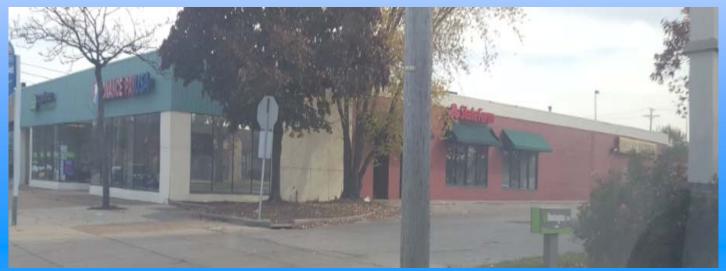

## 1,400 square feet available

**Description:** The plaza is roughly 11,500 sq ft about .2 miles East of 222nd. The vacancy sits across from Key Bank and Walgreens between Fifth Third Bank and Eagle Loans. Lots of street parking with parking alongside the West side of the building.

**Co-Tenants:** Dollar General, Acceptance Insurance and State Farm.

**Nearby Tenants:** Marc's, Dave's, Aldi's, Dollar Tree, Cititrends, Sherwin Williams, T-mobile, One Main Financial, Chipotle, Dunkin Donuts, Marco's Pizza, Mr. Hero, etc.